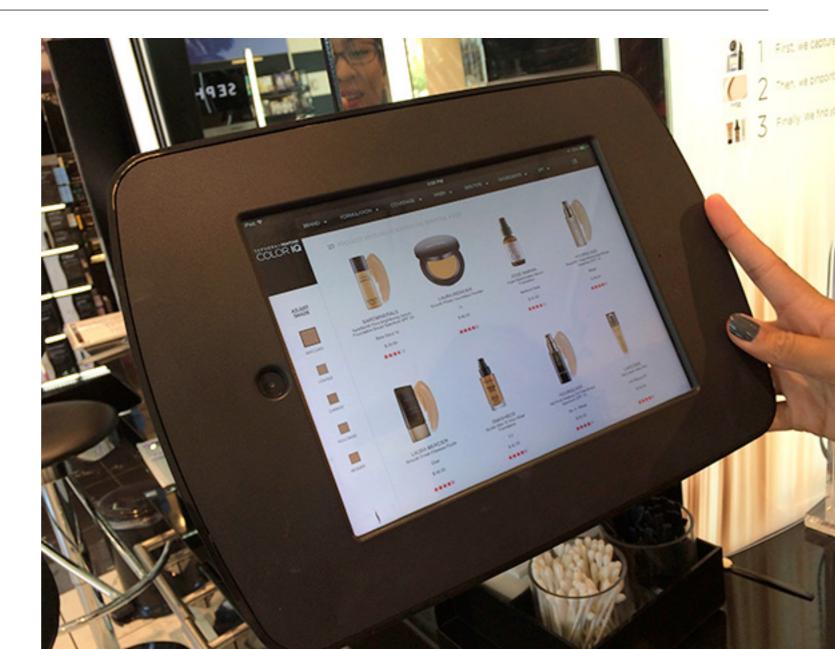

# SEPHORA COLOR IQ: NEW FEATURE

| iPad 🙃            |                                                          | 12:49 PM                                                                |                                                                       | 95 % 🔳                                                                 |                                                  |
|-------------------|----------------------------------------------------------|-------------------------------------------------------------------------|-----------------------------------------------------------------------|------------------------------------------------------------------------|--------------------------------------------------|
|                   | BRAND - FORMULATION -                                    | COVERAGE - FINISH -                                                     | skin type 🗸 🛛 Ingi                                                    | REDIENTS - SPF - 🗈 E-MAIL                                              | OLD                                              |
| COLOR IQ          | 9 PRODUCT MATCHES FOR F                                  | ANTONE SKINTONE #2Y02                                                   | COMBINATION<br>DRY                                                    | Sorted by bestselling                                                  |                                                  |
| ADJUST<br>SHADE   |                                                          |                                                                         |                                                                       |                                                                        | <ul> <li>Filters across the</li> </ul>           |
| MATCHED SHADE     | COVER FX<br>Powder FX Mineral Powder<br>Foundation<br>E0 | COVER FX<br>Powder FX Mineral Powder<br>Foundation<br>E20               | COVER FX<br>Cover FX Total Coverage<br>Cream Foundation SPF 30<br>C10 | COVER FX<br>Natural FX Water Based<br>Foundation SPF 15<br>E 0         | top<br>→Color selections                         |
| DARKER            | \$35.00<br>****                                          | \$35.00<br>****                                                         | \$42.00<br>★★★★☆                                                      | \$40.00<br>***                                                         | side                                             |
| LIGHTER<br>REDOER |                                                          | Dior                                                                    |                                                                       |                                                                        | <ul> <li>Products fill the<br/>center</li> </ul> |
| YELLOWER          | COVER FX<br>Mineral FX Pure Mineral<br>Foundation SPF 15 | DIOR<br>DiorSkin Forever Wear-<br>Extending Invisible Retouch<br>Powder | CLINIQUE<br>Almost Powder SPF 15<br>01 Fair                           | SEPHORA COLLECTION<br>Perfecting Tinted Moisturizer<br>SPF 20 Oil-Free |                                                  |
| \$                | M20<br>\$37.00<br>****                                   | 001 Transparent Light<br>\$42.00                                        | \$25.00<br>***                                                        | Light 15 nude<br>\$21.00<br>***                                        |                                                  |

| iPad 奈        |                                                          | 12:49 PM                                                                |                                                                |                                                                        | 95 % 🎟                |                                   |
|---------------|----------------------------------------------------------|-------------------------------------------------------------------------|----------------------------------------------------------------|------------------------------------------------------------------------|-----------------------|-----------------------------------|
|               | BRAND - FORMULATION -                                    | COVERAGE - FINISH -                                                     | SKIN TYPE + INGRE                                              | CIENTS - SPF -                                                         | 🗈 E-MAIL              | OLD                               |
| COLOR IQ      | 9 PRODUCT MATCHES FOR F                                  | ANTONE SKINTONE #2Y02                                                   | COMBINATION<br>DRY                                             |                                                                        | Sorted by bestselling | INTERFACE                         |
|               |                                                          |                                                                         | NORMAL                                                         |                                                                        |                       |                                   |
| ADJUST        |                                                          |                                                                         |                                                                |                                                                        |                       | PAINPOINTS                        |
|               | COVER FX<br>Powder FX Mineral Powder<br>Foundation       | COVER FX<br>Powder FX Mineral Powder<br>Foundation                      | COVER FX<br>Cover FX Total Coverage<br>Cream Foundation SPF 30 | COVER FX<br>Natural FX Water Based<br>Foundation SPF 15                |                       | <ul> <li>No obvious</li> </ul>    |
| MATCHED SHADE | EO                                                       | E20                                                                     | C10                                                            | EO                                                                     |                       | path                              |
| _             | \$35.00                                                  | \$35.00                                                                 | \$42.00                                                        | \$40.00                                                                |                       |                                   |
| DARIER        | *****                                                    | *****                                                                   | *****                                                          | *****                                                                  |                       | <ul> <li>Users don't</li> </ul>   |
|               |                                                          |                                                                         |                                                                | sa name                                                                |                       | know what to                      |
| UGHTER        | -                                                        | Dior                                                                    |                                                                | 2                                                                      |                       | do next                           |
| REDDER        |                                                          |                                                                         |                                                                |                                                                        |                       | <ul> <li>Not scalable</li> </ul>  |
| YELLOWER      | COVER FX<br>Mineral FX Pure Mineral<br>Foundation SPF 15 | DIOR<br>DiorSkin Forever Wear-<br>Extending Invisible Retouch<br>Powder | CLINIQUE<br>Almost Powder SPF 15<br>01 Fair                    | SEPHORA COLLECTION<br>Perfecting Tinted Moisturizer<br>SPF 20 Oil-Free |                       | <ul> <li>Not intuitive</li> </ul> |
|               | M20                                                      | 001 Transparent Light                                                   | \$25.00                                                        | Light 15 nude                                                          |                       |                                   |
| (             | \$37.00                                                  | \$42.00                                                                 | *****                                                          | \$21.00                                                                |                       |                                   |
| )             | ****                                                     | *****                                                                   |                                                                | *****                                                                  |                       |                                   |
|               |                                                          |                                                                         |                                                                |                                                                        |                       |                                   |