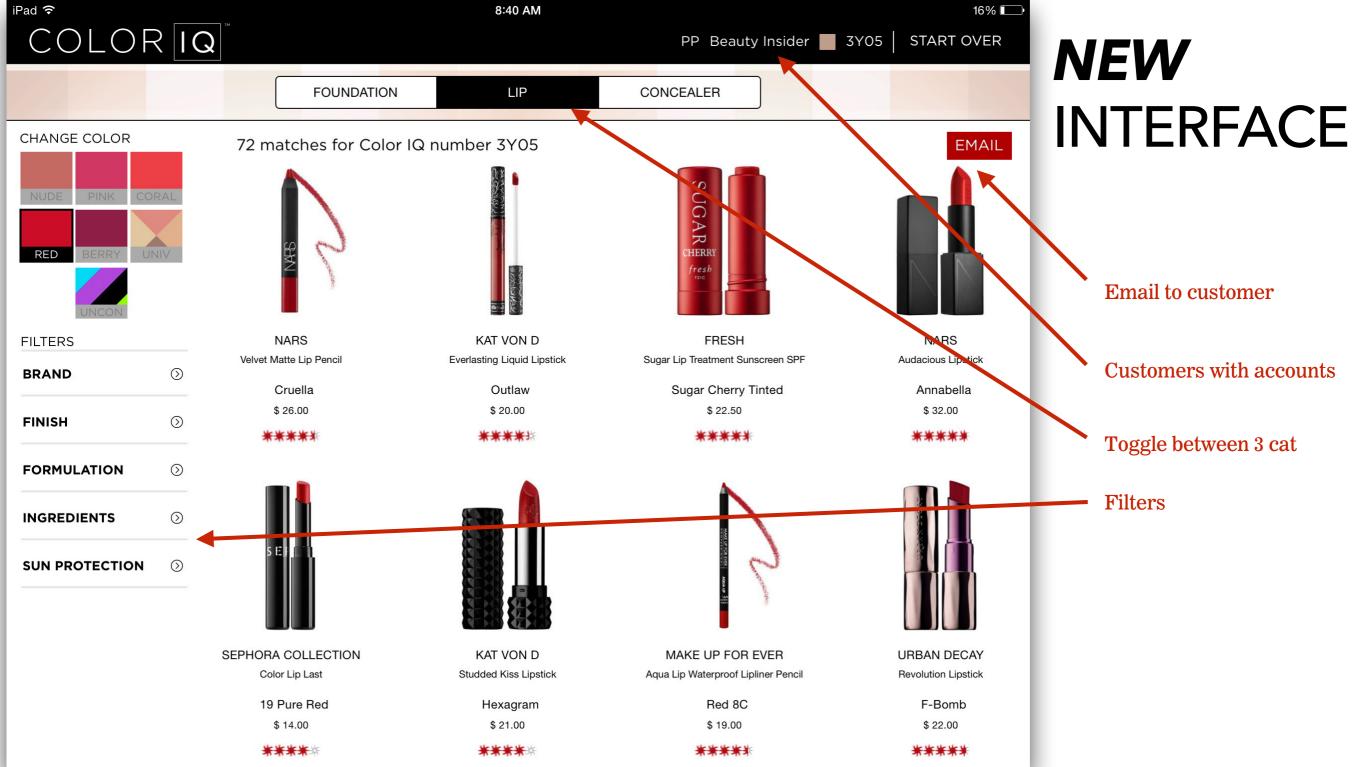

|                       |                                   |
| )             | ****                                                     | *****                                                                   |                                                                | *****                                                                  |                       |                                   |
|               |                                                          |                                                                         |                                                                |                                                                        |                       |                                   |



# COLOR IQ

#### YOU'VE BEEN MATCHED!

Thanks for using Sephora + Pantone Color IQ Here are the products based on your preferred color 5Y03.



MAKE UP FOR EVER

Rouge Artist Intense

8 \$ 20.00

\*\*\*\*



\*\*\*\*



Automatique Lip Crayon

Alluring

\$ 34.00

<del>\*\*\*\*</del>\*

## *NEW* INTERFACE

Email

#### WHAT IS COLOR IQ?

Stop by a store and try our revolutionary Color IQ service. It identifies your Color IQ number and then pinpoints your foundation match from over 1,500 formulas.

#### LEARN MORE

| TO STATE | 6  | 6 |
|----------|----|---|
| -        |    | = |
| (0)      | 00 | 0 |
| L        |    | - |

#### GET MATCHED IN STORE

Visit a store to try our Color IQ service—and discover your foundation match in minutes.

FIND A STORE

#### SHOP YOUR MATCH ONLINE

ALREADY H