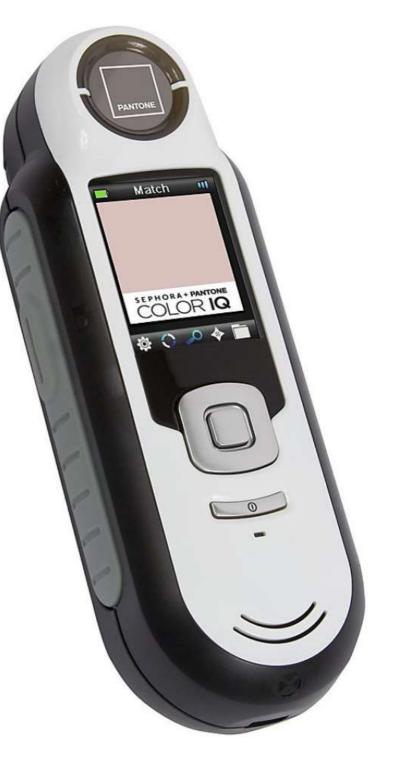

# **USER FLOW**

- Customer asks for ColorIQ
- Clerk uses wand to take visual color samples
- Wand matches skin color to palette of colors
- Matching foundations load onto iPad screen
- Clerk picks 3 to sample
- Emails customer